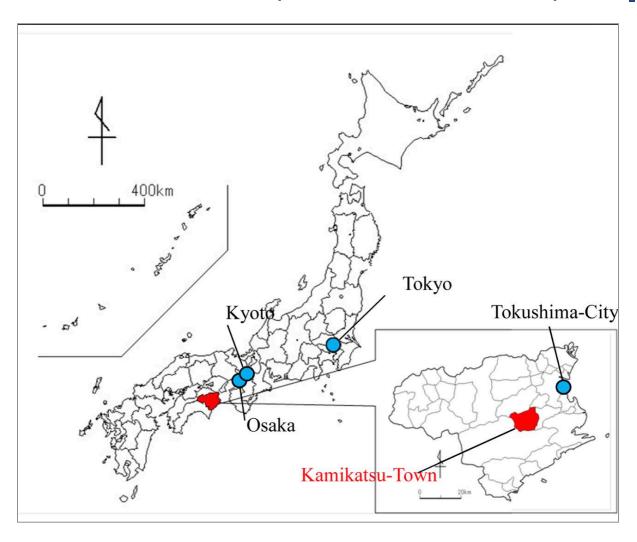

### Kamikatsu, Tokushima, Japan

Small rural town
Declared a goal of
Zero Waste by 2020

Currently at 80% diversion from landfills and incinerators