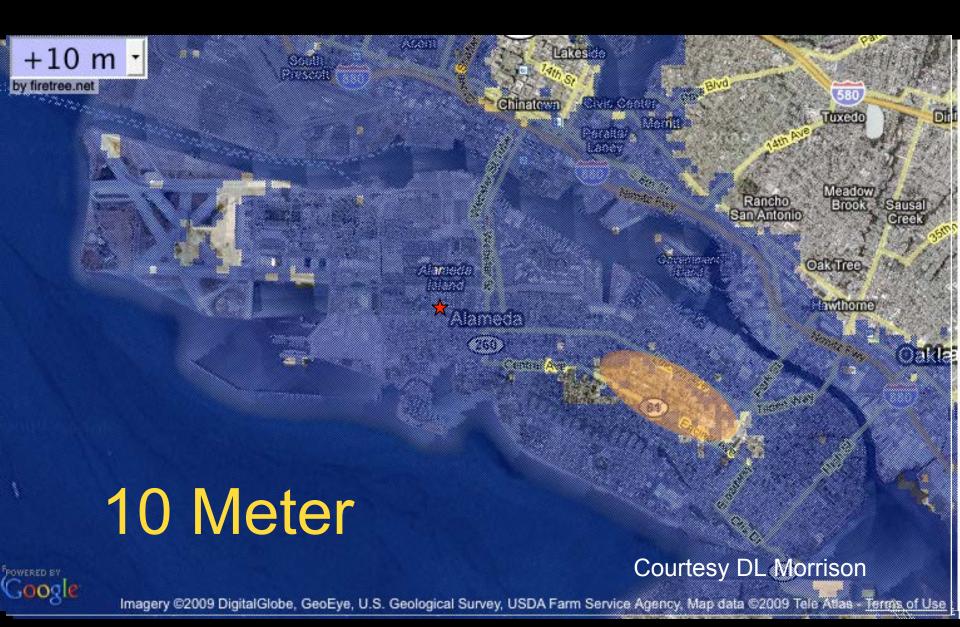

### Alameda, California, USA

- 75,000 population
- "The Island City" on the coast of Oakland across the Bay from San Francisco

#### Possible Climate Change Impacts

### Rising Sea Level Impacts