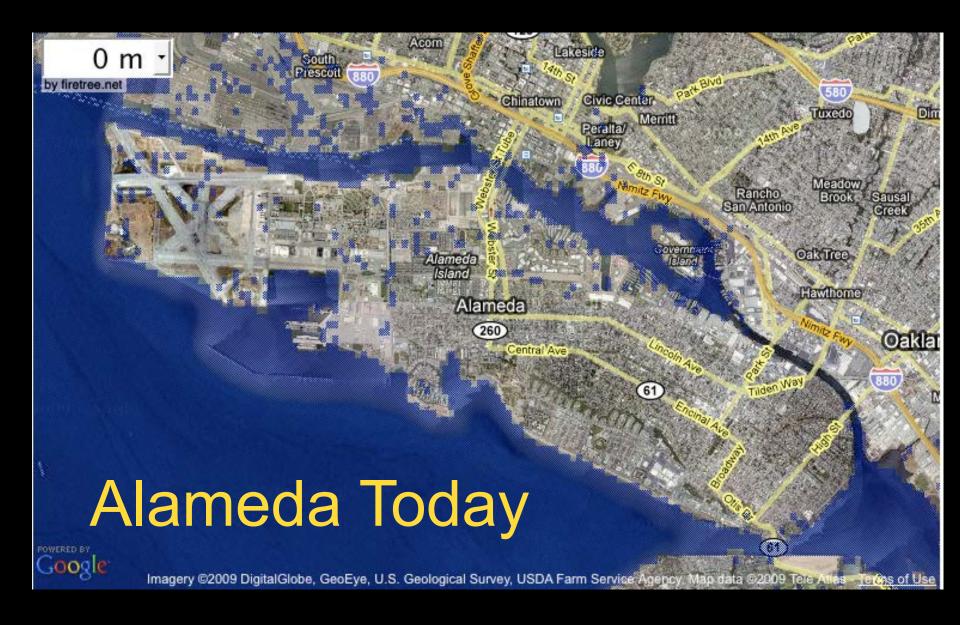

### Alameda, California, USA

- 75,000 population
- "The Island City" on the coast of Oakland across the Bay from San Francisco

#### Possible Climate Change Impacts

### Rising Sea Level Impacts