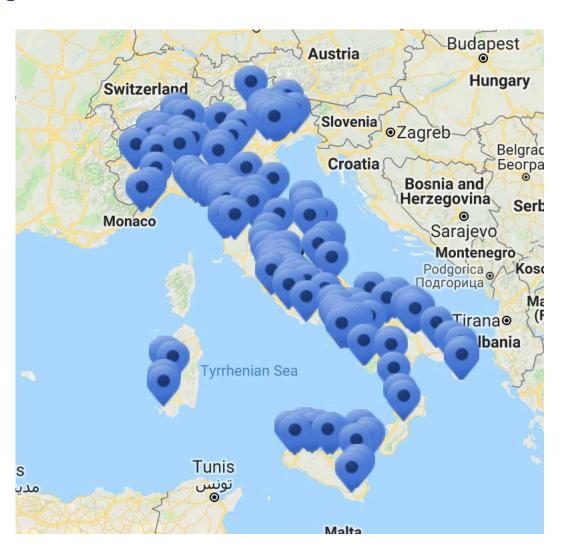

# **Zero Waste Italy**

300 municipalities in Italy—over six million inhabitants— are working toward Zero Waste